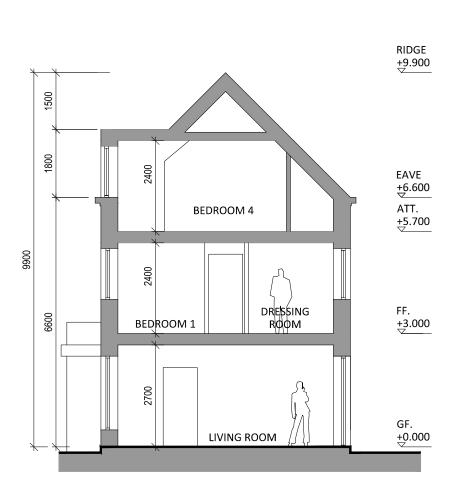

SELECTED DOUBLE / TRIPLE OBSCURED GLAZED WINDOWS WITH PRESSED METAL CILLS SELECTED RENDER FINISH TO WALL RIDGE — METAL CLAD DORMER +9.900 EAVE +6.600 +5.700 FF. +3.000 GF. +0.000

SELECTED DOUBLE / TRIPLE OBSCURED - GLAZED WINDOWS WITH PRESSED METAL CILLS SELECTED RENDER FINISH TO WALL -RIDGE +9.900 ▽ METAL CLAD DORMER EAVE +6.600 ▽ ATT. **+**5.700 SIDE PUBLIC ELEVATION

**GABLE ELEVATION** SECTION A-A scale 1:100 scale 1:100

scale 1:100

DETACHED HOUSE TYPE C1 - Section A-A & Elevations.

4 BED - 3 STOREY DETACHED HOUSE a: 153.4 m<sup>2</sup>

| Revision Description                                                                                                         | Date                                        | Rev. No.       | Issued by  | o mahony pike                                                                                                                     |          |                                                                                    |                                                                    | Projec        |
|------------------------------------------------------------------------------------------------------------------------------|---------------------------------------------|----------------|------------|-----------------------------------------------------------------------------------------------------------------------------------|----------|------------------------------------------------------------------------------------|--------------------------------------------------------------------|---------------|
| Planning                                                                                                                     | 15/05/2019                                  | 01             | RD         | OTHIC                                                                                                                             |          | A hive                                                                             | ł.                                                                 | Projec        |
| -                                                                                                                            |                                             |                |            | architecture   urban design<br>email: info@omahonypike.com<br>tel: +353 1 202 7400<br>fax: +353 1 283 0822<br>www.omahonypike.com |          | Dublin<br>The Chapel<br>Mount St. Anne's<br>Milltown, Dublin 6<br>D06 XN52 Ireland | Cork<br>26 South Mall<br>Cork City<br>Co. Cork<br>T12 R2RV Ireland | Drawı         |
|                                                                                                                              |                                             |                |            |                                                                                                                                   |          |                                                                                    |                                                                    | Mode          |
|                                                                                                                              |                                             |                |            |                                                                                                                                   |          |                                                                                    |                                                                    | Purpo         |
|                                                                                                                              |                                             |                |            | Project:                                                                                                                          | Residen  | itial Develop                                                                      | ment                                                               |               |
|                                                                                                                              |                                             |                |            | Location:                                                                                                                         |          | ck, Dundalk, Co. Louth                                                             |                                                                    |               |
|                                                                                                                              |                                             |                |            | Client:                                                                                                                           | Kingsbri | idge Consult                                                                       | ancy Ltd.                                                          |               |
| Figured dimensions only to be used. This drawing is copyright                                                                | of O'Mahony Pike Architects Ltd. All info   | rmation is sha | red as ner | Drawing Title:                                                                                                                    | DETACH   | IED HOUSE T                                                                        | YPE C1 - Sec                                                       | tion <i>F</i> |
| approved use in accordance with BS1192(2007) + A2(2016), T<br>If 'Information Approval Check' is empty, this information has | able 5; Standard Codes for Suitability of N |                |            | Drawing No.:                                                                                                                      | 1806-0   | MP-HTC1-00                                                                         | -DR-A-XX-20                                                        | 0001          |

ALL DIMENSIONS IN MILLIMETERS ALL LEVELS (IN METERS) ARE RELATED TO MALIN HEAD DATUM